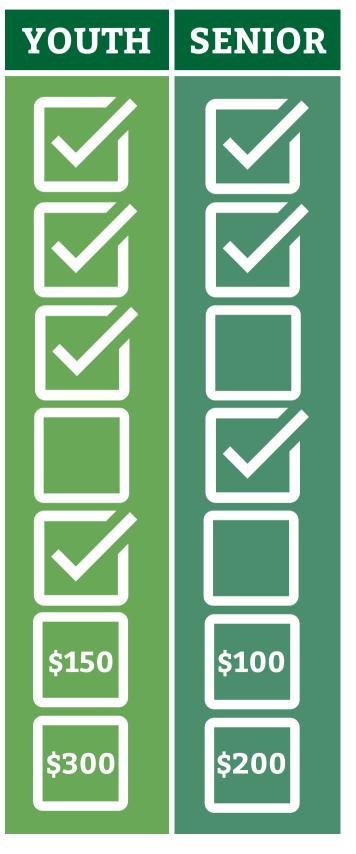

Memberships

**Programs** 

**Camps** 

Ages 55+

guideline of scholarship usage for youth and

senior participants

The chart to the right shows a

Ages 17 and under